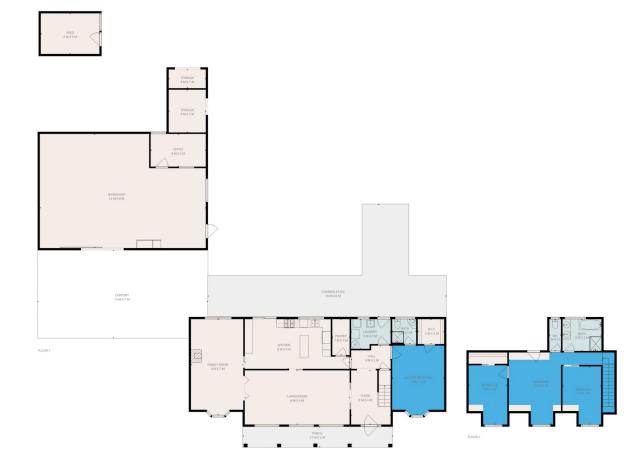

03 5755 1307

TOTAL: 210 m2 FLOOR 1: 150 m2, FLOOR 2: 60 m2 EXCLUDED AREAS: WORKSHOP: 94 m2, STORAGE: 13 m2, SHED: 13 m2, PORCH: 17 m2, COVERED PATIO: 73 m2, CARPORT: 80 m2, LOW CEILING: 3 m2

2

Measurements Are Calculated By Cubicasa Technology, Deemed Highly Reliable But Not Guaranteed.