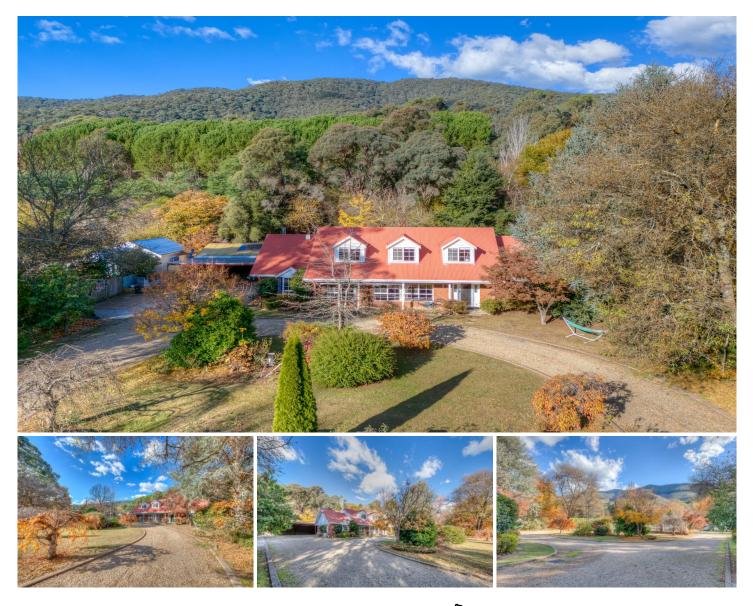

## 429 Morses Creek Road Wandiligong VIC

Perched amidst the serene foothills of Wandiligong, this enchanting four bedroom, two-bathroom abode beckons families seeking solace and adventure alike. Embracing nearly half an acre of picturesque Wandiligong land, this residence offers unparalleled vistas, including breathtaking sights of Mystic Hill and the graceful dance of paragliders against the sky.

Beyond its charming exterior, this two-storey haven boasts a regal circular driveway, a testament to its historic significance and timeless allure. Step inside to discover a sanctuary of comfort and elegance, where a formal lounge invites you to unwind while soaking in the mesmerizing panoramas.

The heart of the home lies in its modern kitchen and dining area, where memories are made over hearty meals amidst

4 🛤 2 🚰 6 🚘

| Price<br>Building Size | : |
|------------------------|---|
| Land Size              | : |
| View                   | : |