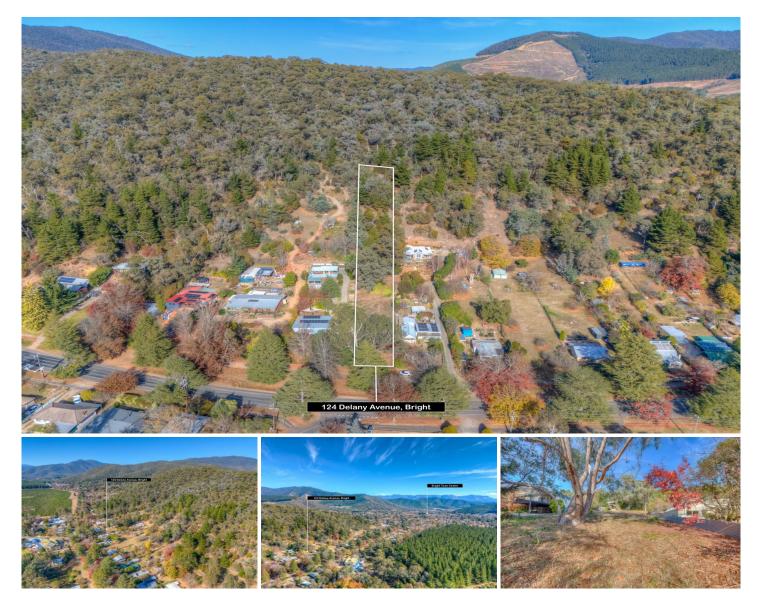

## **124 Delany Avenue Bright VIC**

Experience the epitome of serene living with this expansive  $4135 \text{ m}^2$  block on the picturesque, tree-lined Delany Avenue, just a 4-minute drive from the vibrant heart of Bright.

Embrace the opportunity to build your dream home or explore exciting development potential on this stunning allotment, perfectly positioned along Bright's most photographed boulevard. This property boasts breathtaking views, offering a canvas for you to design your ideal lifestyle.

With ample space the possibilities are endless. The gentle rise from the road ensures you capture the best vistas, while the generous dimensions provide flexibility for various layouts and designs. Price : \$635,000