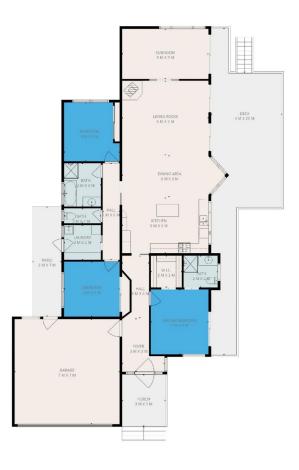

The Sales Team 03 5755 1307

https://www.dickensrealestate.com.au Just another WordPress site

03 5755 1307

TOTAL: 161 m2 FLOOR 1: 161 m2 EXCLUDED AREAS: PORCH: 9 m2, DECK: 51 m2, PATIO: 12 m2, GARAGE: 42 m2

2

Floor Plan Created By Cubicasa App. Measurements Deemed Highly Reliable But Not Guaranteed.