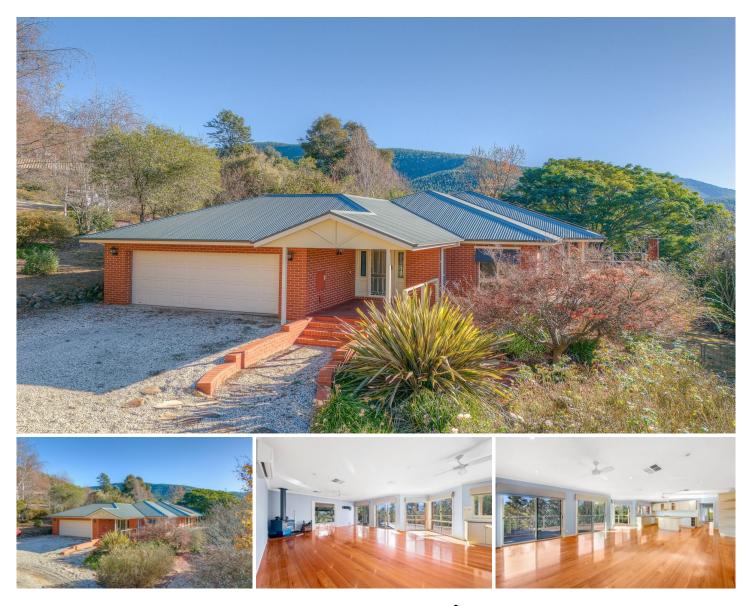

## 35 Walkers Lane Bright VIC

This delightful brick veneer home is presented in as new condition. It has three dedicated bedrooms all with built - in robes, the master bedroom has a walk-in robe and ensuite, and there is also a fourth multi-purpose room that could easily double as a fourth bedroom if required.

The home boasts quality polished Messmate timber flooring throughout the very spacious open plan living area, which incorporates dining and kitchen. The kitchen itself is very well appointed with generous cupboard space, a good sized pantry, gas cooktop, electric fan forced oven, dishwasher and island bench.

It has a solar passive design, with wider eaves to the north of the house affording full sunlight during the winter months and full protection from the sunshine during the summer months. A large north facing elevated Jarrah deck gives

## 3 🛤 2 🚔 2 🖨

| Price |      | 2 | \$1,100, |
|-------|------|---|----------|
| and   | Sizo |   | 1150 cr  |

- 000 150 sqm
- View
  - : https://www.dickensrealestate.com.au/sale/ vic/north-eastern/bright/residential/house/80 29896