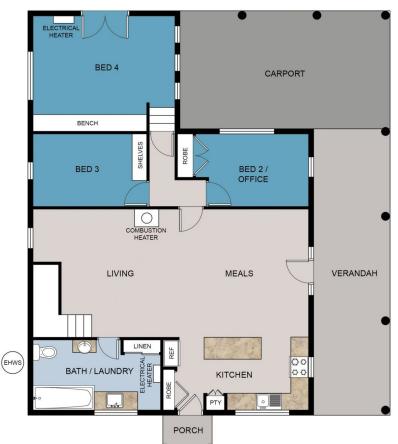

A home built of timber & stone with timeless appeal that encompasses 4 bedrooms, 1  $\frac{1}{2}$  bathrooms and double carport.

Enter off your front verandah and in to a spacious open plan living area with timber lined raked ceilings, more than ample kitchen with island bench and space that manages to feel cosy for the winter months and cool for the warmer months all at the same time.

4 🕒 1 📛 2 🖨

**Price** : \$1,295,000 **Land Size** : 3000 sgm

View: https://www.dickensrealestate.com.au/sale/

vic/north-eastern/wandiligong/residential/ho

use/8029897

The Sales Team 03 5755 1307

SITE PLAN

GROUND FLOOR

This floor plan including furniture, fixture measurements and dimensions are approximate and for illustrative purposes only. BoxBrownie.com gives no guarantee, warranty or representation as to the accuracy and layout.