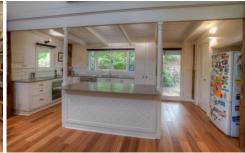

A home built of timber & stone with timeless appeal that encompasses 4 bedrooms, 1  $\frac{1}{2}$  bathrooms and double carport.

Enter off your front verandah and in to a spacious open plan living area with timber lined raked ceilings, more than ample kitchen with island bench and space that manages to feel cosy for the winter months and cool for the warmer months all at the same time.