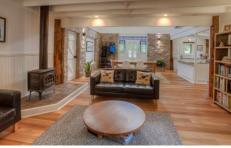

A home built of timber & stone with timeless appeal that encompasses 4 bedrooms, 1  $\frac{1}{2}$  bathrooms and double carport.

Enter off your front verandah and in to a spacious open plan living area with timber lined raked ceilings, more than ample kitchen with island bench and space that manages to feel cosy for the winter months and cool for the warmer months all at the same time.