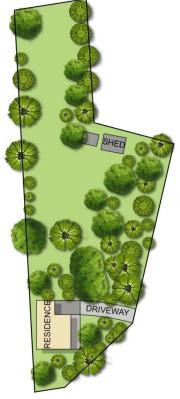

## 12 School Road Wandiligong VIC

If you are looking for a home filled with mountain character in a setting that offers you some space to spread yourself out, then look no further than 12 School Road.

You are set to enjoy a fabulous ¾ of an acre parcel of land, with a wonderful mix of shady trees and grassy spaces throughout your gently sloping yard.

4 🕒 1 📛 2 🖨

**Price** : \$1,295,000 **Land Size** : 3000 sgm

View: https://www.dickensrealestate.com.au/sale/

vic/north-eastern/wandiligong/residential/ho

use/8029897

The Sales Team 03 5755 1307

SITE PLAN

GROUND FLOOR