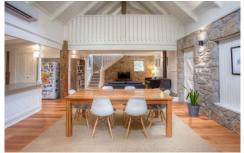

A home built of timber & stone with timeless appeal that encompasses 4 bedrooms, 1  $\frac{1}{2}$  bathrooms and double carport.

Enter off your front verandah and in to a spacious open plan living area with timber lined raked ceilings, more than ample kitchen with island bench and space that manages to feel cosy for the winter months and cool for the warmer months all at the same time.