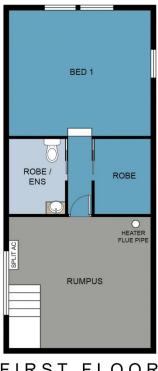

4 🕒 1 📛 2 🖨

**Price** : \$1,295,000 **Land Size** : 3000 sgm

View: https://www.dickensrealestate.com.au/sale/

vic/north-eastern/wandiligong/residential/ho

use/8029897

The Sales Team 03 5755 1307

SITE PLAN

GROUND FLOOR

This floor plan including furniture, fixture measurements and dimensions are approximate and for illustrative purposes only. BoxBrownie.com gives no guarantee, warranty or representation as to the accuracy and layout.