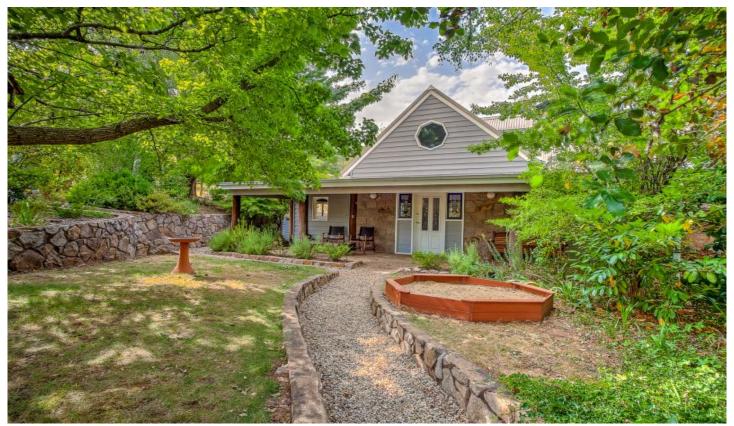

## 12 School Road Wandiligong VIC

If you are looking for a home filled with mountain character in a setting that offers you some space to spread yourself out, then look no further than 12 School Road.

You are set to enjoy a fabulous ¾ of an acre parcel of land, with a wonderful mix of shady trees and grassy spaces throughout your gently sloping yard.

A home built of timber & stone with timeless appeal that encompasses 4 bedrooms, 1  $\frac{1}{2}$  bathrooms and double carport.

Enter off your front verandah and in to a spacious open plan living area with timber lined raked ceilings, more than ample kitchen with island bench and space that manages to feel cosy for the winter months and cool for the warmer months all at the same time.