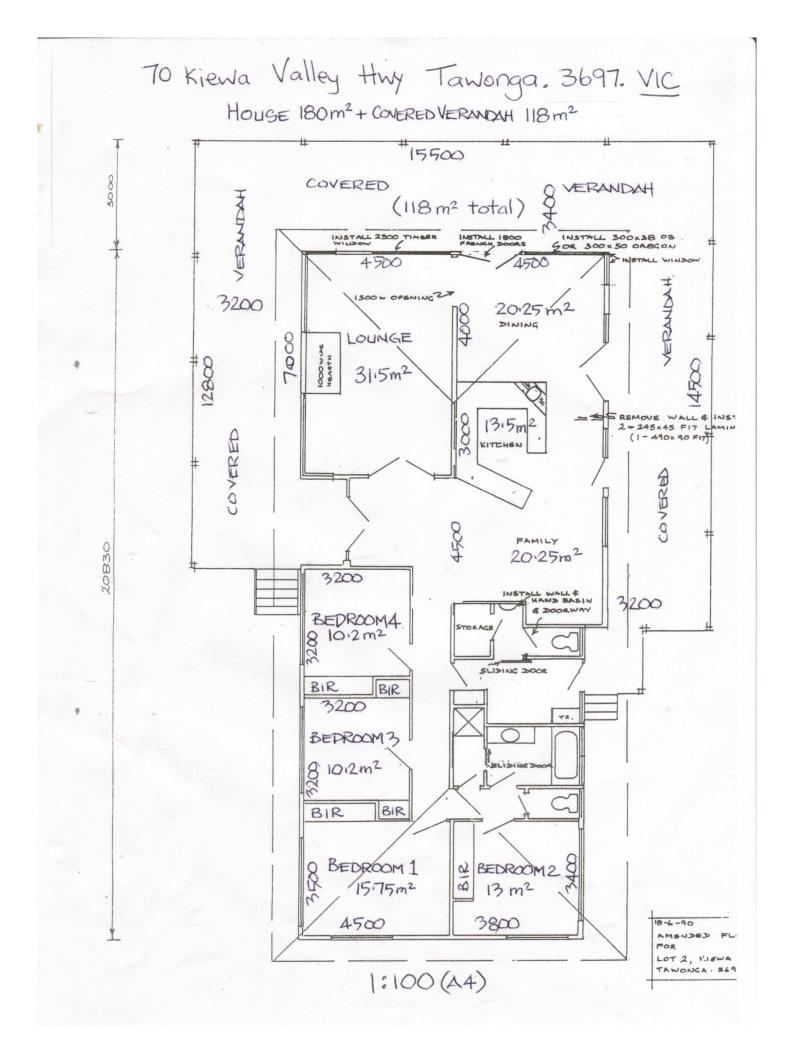

## 70 Kiewa Valley Highway Tawonga VIC

4 bedrooms, all with built in robes, 1 bathroom (shower seperate).

70 Kiewa Valley Highway in Tawonga is a family home with sweeping views of the valley. 3 sides of the house have large verandahs and on a double block there is plenty of space for the kids to run around and kick the footy.