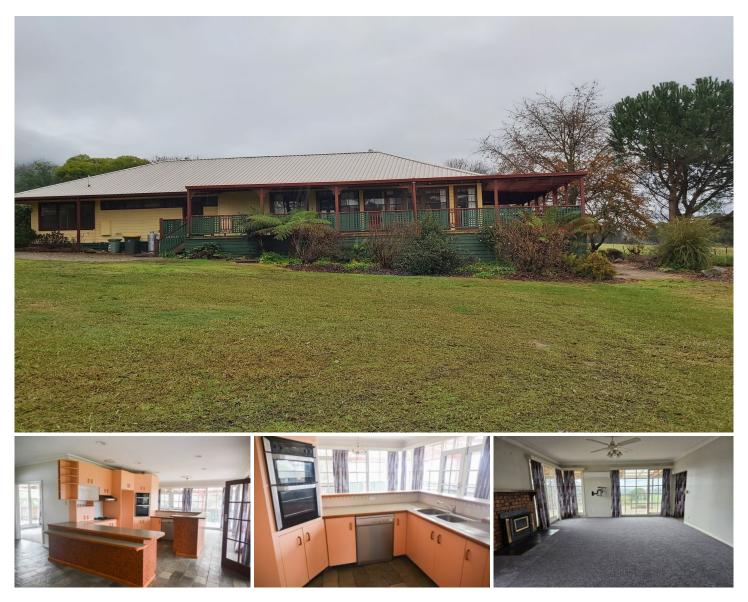

## 70 Kiewa Valley Highway Tawonga VIC

4 bedrooms, all with built in robes, 1 bathroom (shower seperate).

70 Kiewa Valley Highway in Tawonga is a family home with sweeping views of the valley. 3 sides of the house have large verandahs and on a double block there is plenty of space for the kids to run around and kick the footy.

There is a wood fire and large country kitchen. It's time to pack the bags and make this house your home.

\*\*Fixed term only August 2024 - June 2025\*\*

\*\*Available from 2nd August\*\*

Price: \$450.00 per week