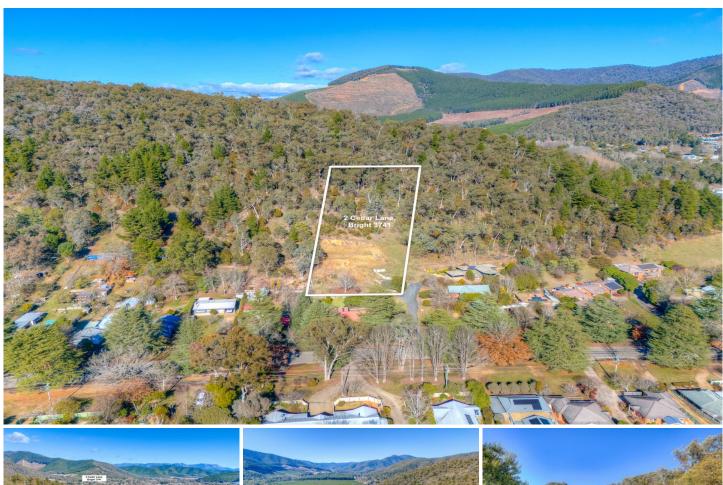

## 2 Cedar Lane Bright VIC

Discover the perfect canvas for your dream home with this stunning elevated block of land in the heart of Bright. Just under one acre in size, this rare find is set back from the picturesque Delany Avenue, offering both serenity and privacy - whilst being only a short distance from the town centre.

Enjoy breathtaking views of the surrounding mountains and immerse yourself in the natural beauty of the native bush backdrop. This prime location boasts unparalleled convenience, with Bright's main street just a short stroll away. For outdoor enthusiasts, the Murray to Mountians Rail Trail and the Ovens River and its popular swimming holes are only a few minutes walk from your future doorstep.

Don't miss out on this exceptional opportunity to own a

**Price** : \$650,000 **Land Size** : 4111 sqm

View : https://www.dickensrealestate.com.au/sale/

vic/north-eastern/bright/residential/land/808

6161

The Sales Team 03 5755 1307