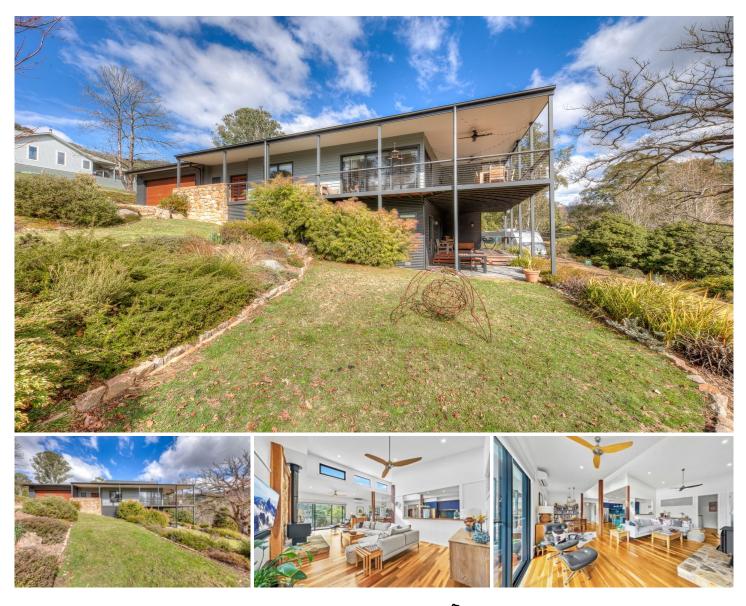

## **6 Howmans Lane Harrietville VIC**

Wake up each day in a home that epitomises contemporary elegance, with every window framing breathtaking views of lush greenery. This visually stunning 3 bedroom residence (with potential to add a fourth bedroom by converting the retreat) is nestled on a generous half-acre and is designed to embrace the Winter sun and provide refreshing shade in Summer.

Each bedroom exudes comfort and sophistication, featuring electric heaters and ceiling fans for year-round comfort. The large master suite flaunts an ensuite and a dressing room and both bathrooms in the home feature underfloor heating and heated towel rails. All bedrooms offer sheer drapes and blinds, allowing you to control light and privacy.

Throughout the home, all windows and doors are double glazed and with both a slow combustion wood fire and