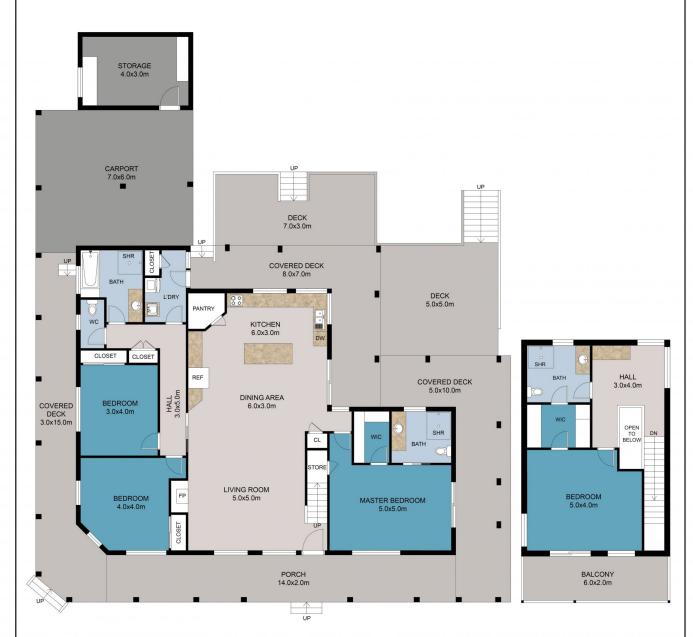

## 4 🚐 3 ⋤ 4 🗬

Type : House Price : \$2,790,000 Land Size : 1524 sqm

View : https://www.dickensrealestate.com.au/sale/

vic/north-eastern/bright/residential/house/81

47628

The Sales Team 03 5755 1307

FLOOR 1 FLOOR 2

This floor plan including furniture, fixture measurements and dimensions are approximate and for illustrative purposes only. BoxBrownie.com gives no guarantee, warranty or representation as to the accuracy and layout. All enquiries must be directed to the agent, vendor or party representing this floor plan.