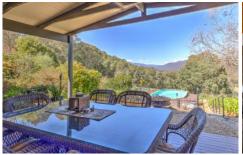

Only 6 kms out of Bright, with sealed driveway access, there are spectacular views of the Ovens Valley up to Feathertop and Mt Hotham to the south and Mt Buffalo to the west. "Mountain View" truly is a hidden gem.

Arrive and enjoy a fabulous outlook in every direction. Fully established botanical gardens, full of fragrance and colour, the surrounds are only part of what you will enjoy if you call Mountain View home.