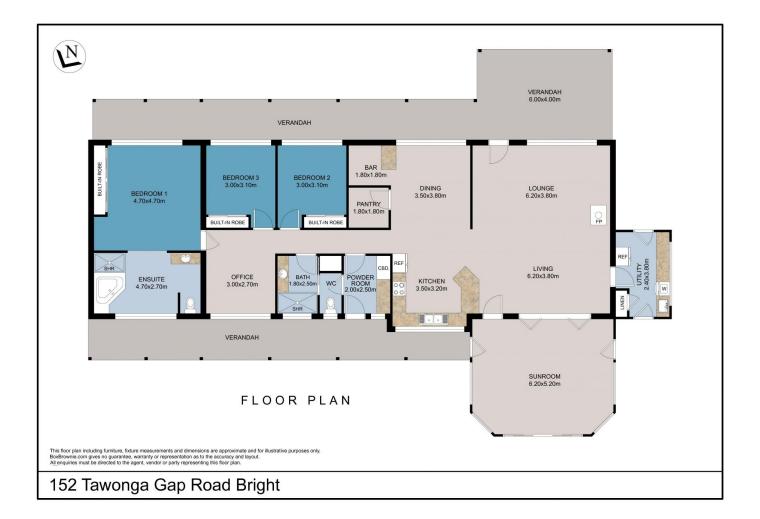

## 152 Tawonga Gap Road Bright VIC

Only 'once in a blue moon' that a lifestyle property such as this becomes available. The current owners have taken great care and attention to detail in the improvements and maintenance of their 7 acres of land and country style home over the last 30 years.

## 3 2 4 4

Type : Rural
Price : \$2,995,000
Building Size : 257 sqm
Land Size : 7 Acres

View : https://

: https://www.dickensrealestate.com.au/s ale/vic/north-eastern/bright/residential/ru

ral/8147989

The Sales Team