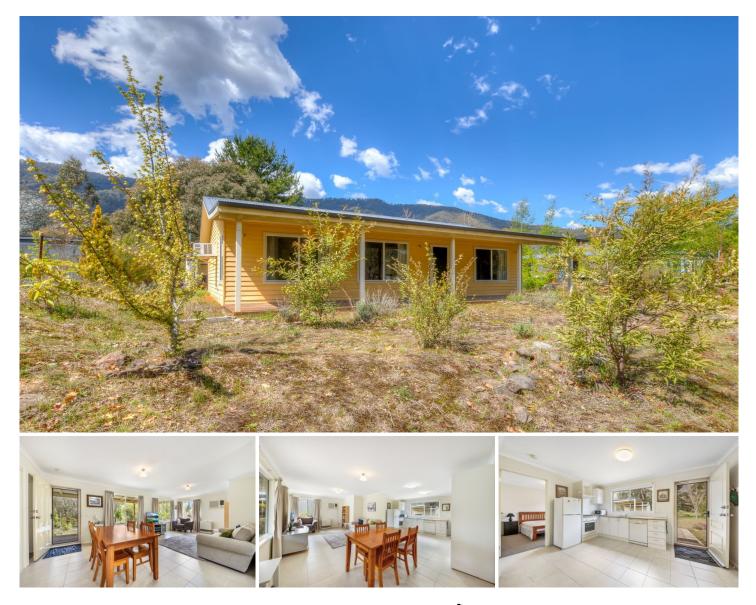

## **5 Riverview Lane Harrietville VIC**

Nestled in Harrietville directly across from the Ovens River and at the base of Mount Hotham, this charming cottage-style home offers the perfect retreat for those seeking a serene lifestyle amid breathtaking natural beauty. Set on a sprawling 2067m<sup>2</sup> elevated block, this two-bedroom, one and a half-bathroom residence provides a tranquil escape with stunning mountain and bushland views.

The open-plan lounge and dining area is adorned with elegant tiles, complemented by air-conditioning and a wall heater to ensure comfort throughout the seasons. The spacious kitchen features ample bench and cupboard space, while a window provides a picturesque view of the lush backyard.