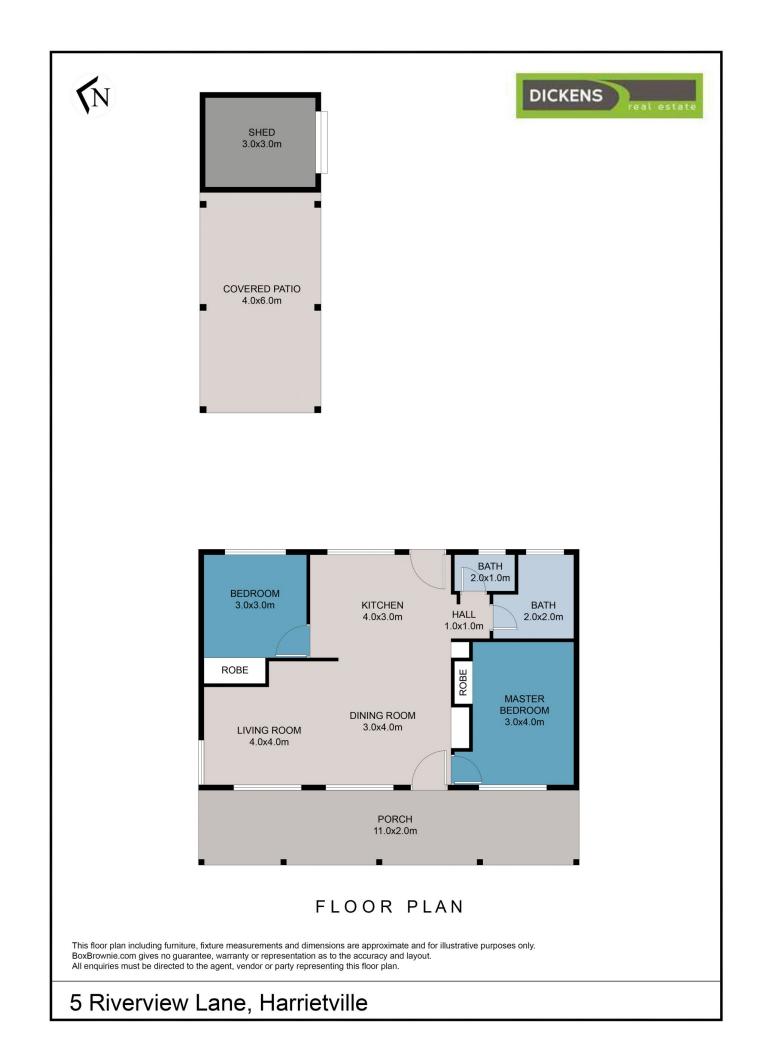

## **5 Riverview Lane Harrietville VIC**

Nestled in Harrietville directly across from the Ovens River and at the base of Mount Hotham, this charming cottage-style home offers the perfect retreat for those seeking a serene lifestyle amid breathtaking natural beauty. Set on a sprawling 2067m<sup>2</sup> elevated block, this two-bedroom, one and a half-bathroom residence provides a tranquil escape with stunning mountain and bushland views.

The open-plan lounge and dining area is adorned with elegant tiles, complemented by air-conditioning and a wall heater to ensure comfort throughout the seasons. The spacious kitchen features ample bench and cupboard space, while a window provides a picturesque view of the lush backyard.