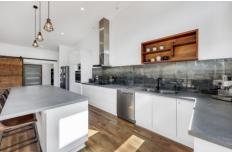

The kitchen is a standout, with sleek white cabinetry, a

For full version visit the website