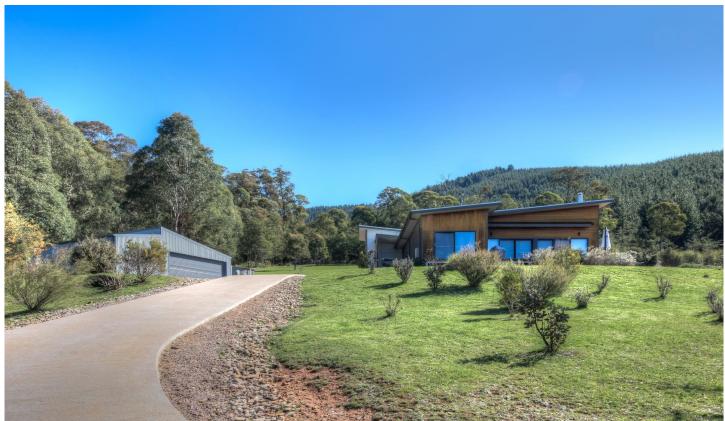

## 14 Faulkner Rise Bright VIC

We are delighted to present to you 14 Faulkner Rise, a modern sanctuary nestled on an expansive 8,337 sqm elevated block, offering unparalleled north-facing views across the valley. Built in 2018, this three-bedroom, two-bathroom home exudes contemporary elegance, all while embracing the peaceful charm of country living just minutes from town.