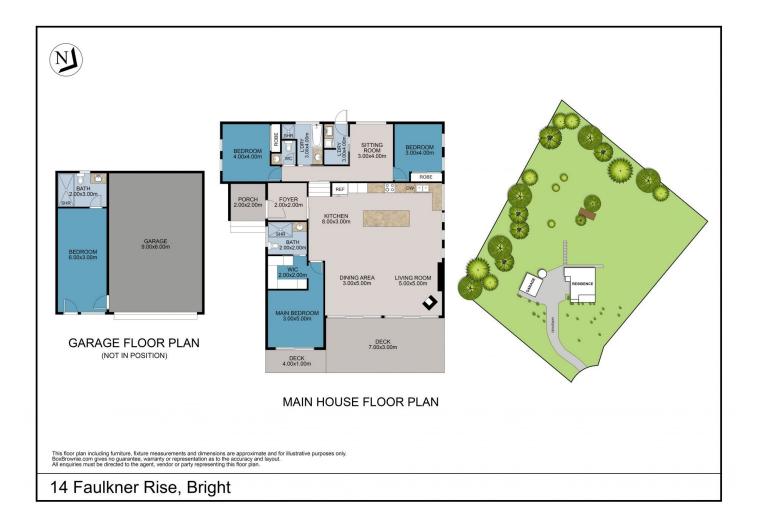

## 14 Faulkner Rise Bright VIC

We are delighted to present to you 14 Faulkner Rise, a modern sanctuary nestled on an expansive 8,337 sqm elevated block, offering unparalleled north-facing views across the valley. Built in 2018, this three-bedroom, two-bathroom home exudes contemporary elegance, all while embracing the peaceful charm of country living just minutes from town.

As you step inside, you're greeted by a light-filled open-plan layout, where the seamless flow between the kitchen, dining, and living areas creates an inviting atmosphere perfect for both everyday living and entertaining.

The kitchen is a standout, with sleek white cabinetry, a

For full version visit the website