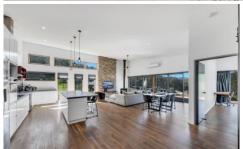

As you step inside, you're greeted by a light-filled open-plan layout, where the seamless flow between the kitchen, dining, and living areas creates an inviting atmosphere perfect for both everyday living and entertaining.

The kitchen is a standout, with sleek white cabinetry, a

For full version visit the website