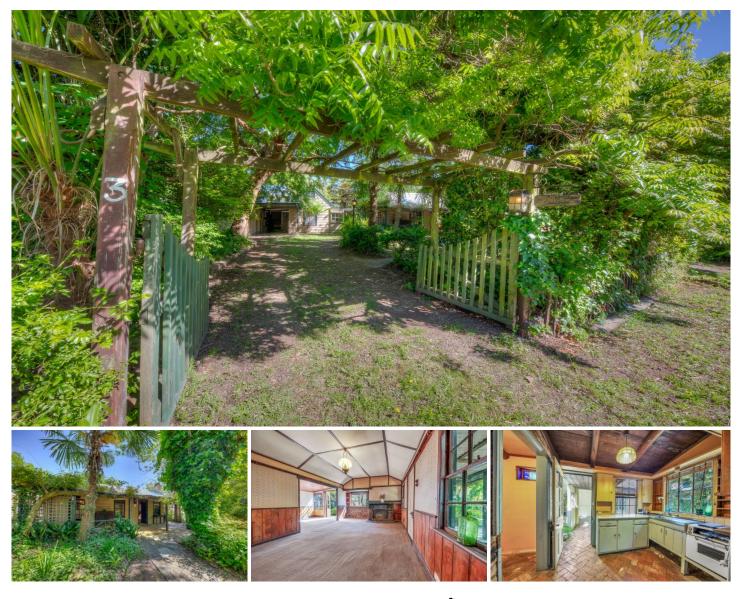

## **3 Hawthorn Lane Bright VIC**

Step into the charm of yesteryear with Swingbridge Cottage, one of Bright's few remaining original homes. This unique 4-bedroom, 1-bath residence offers not only a home but a story rooted in the 1920s. This historic property was later transformed by the Swift family, who lovingly renovated it using reclaimed materials from local demolitions, infusing every corner with history and character.

The main house features a cosy living, kitchen, and dining area, with two bedrooms and a shared bathroom, each space inviting you to enjoy rustic timbers and an abundance of natural light from the French windows. An additional cabin offers a separate living area and one bedroom which is perfect for guests or a private retreat.