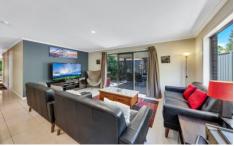

The main bedroom is spacious with its own ensuite and walk-in wardrobe, while the other bedrooms, each with built-in robes, provide plenty of room for family and guests.

To the rear of the home you will find the modern kitchen, with plenty of bench space and storage, forming part of the large living and dining area, making it great for everyday meals or special gatherings. Outside you will find a low