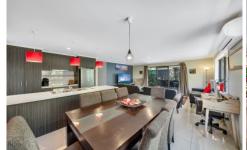

The main bedroom is spacious with its own ensuite and walk-in wardrobe, while the other bedrooms, each with built-in robes, provide plenty of room for family and guests.

To the rear of the home you will find the modern kitchen, with plenty of bench space and storage, forming part of the large living and dining area, making it great for everyday meals or special gatherings. Outside you will find a low